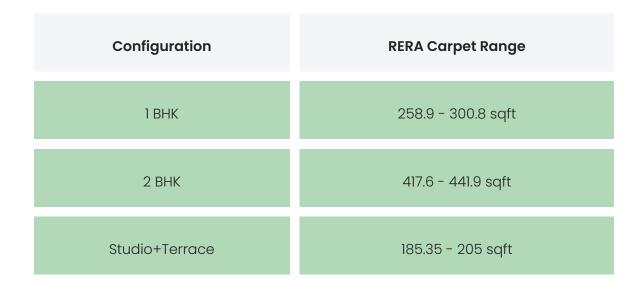

## COMMERCIALS

| Configuration  | Rate Per<br>Sqft | Agreement<br>Value | Box Price                 |
|----------------|------------------|--------------------|---------------------------|
| Studio+Terrace | INR 12512.2      | INR 2320000        | INR 2435000 to<br>2700000 |
| 1 BHK          | INR 11472.74     | INR 2971000        | INR 3120000 to<br>3623000 |
| 2 ВНК          | INR 11637.93     | INR 4860000        | INR 5100000 to<br>5400000 |