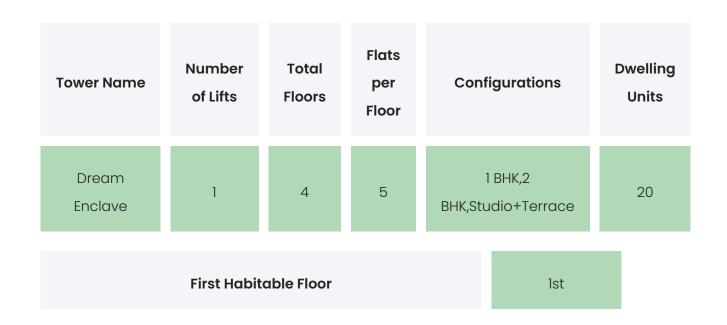

## **PROJECT & AMENITIES**

| Time Line | Size | Typography |
|-----------|------|------------|

| 2020 Ready to move | 450 Sqmt | 1 BHK,2 BHK,Studio+Terrace |
|--------------------|----------|----------------------------|