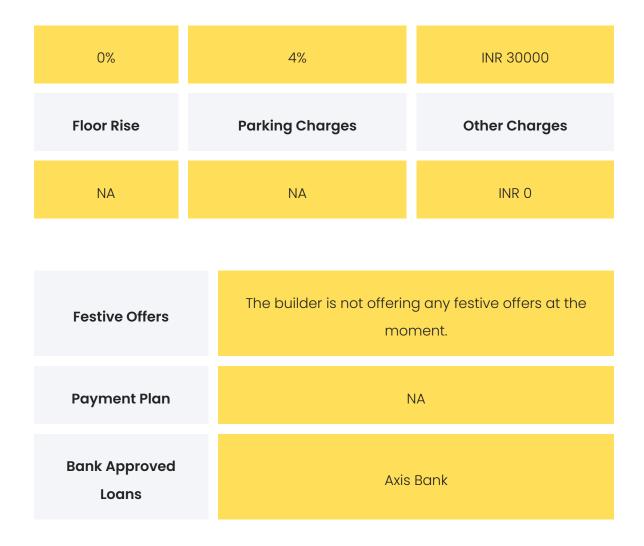

## COMMERCIALS

| Configuration  | Rate Per<br>Sqft | Agreement<br>Value | Box Price                 |
|----------------|------------------|--------------------|---------------------------|
| Studio+Terrace | INR 12512.2      | INR 2320000        | INR 2435000 to<br>2700000 |
| 1 BHK          | INR 11472.74     | INR 2971000        | INR 3120000 to<br>3623000 |
| 2 ВНК          | INR 11637.93     | INR 4860000        | INR 5100000 to<br>5400000 |